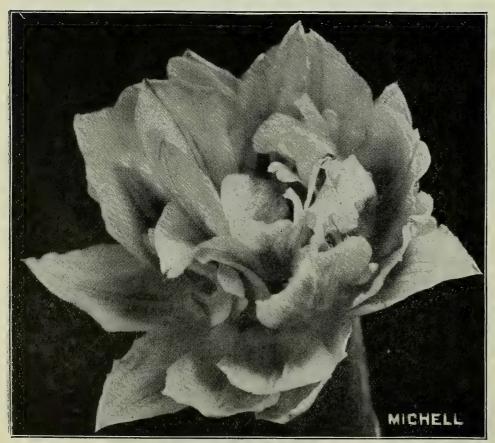

| .30           | 1.50     | 12.50    |
| 8 Salvator Rosa. An improvement                               |               | Ū        | ŭ        |
| on Murillo, which it very much re-                            |               |          |          |
| sembles; grand forcer                                         | -35           | 2.25     | 18.00    |
| 8 Toreador (New). A handsome rich                             |               |          |          |
| orange; it should be included in                              |               |          |          |
| every collection of forcing tulips as                         |               |          |          |
| it is a grand variety                                         | .50           | 3.50     | 30.00    |



Double Tulip-Salvator Rosa



Double Tulip-Coronne d'Or.

| 8 Tournesol. Red and yellow; for         | Doz.   | 100    | 1000    |
|------------------------------------------|--------|--------|---------|
| forcing and bedding                      | \$0.40 | \$2.50 | \$22.50 |
| 8 Tournesol. Pure deep yellow; forces    |        | ,      |         |
| readily and is most desirable for cut-   |        |        |         |
| ting or pan culture                      |        | 2.25   | 20.00   |
| 8 Titian. Red with a yellow border; good |        |        |         |
| for bedding but not for early forcing    |        | 2.00   | 17.50   |
| 9 Yellow Rose. Blooms quite late out-    |        |        | -7-0-   |
| doors and should not be planted with     |        |        |         |
| any other sort but Paeony Red; it also